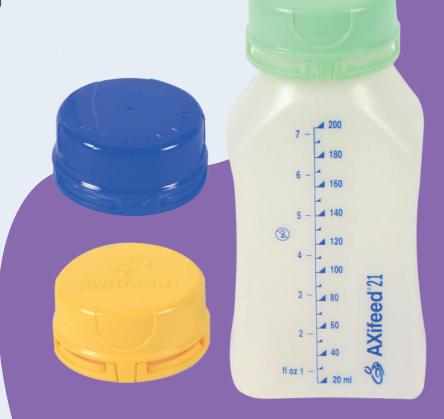

## **Tamper Evident**

Our colour-coded cap system ensures the integrity of the feed from source to baby. Simply open the bottle to break the seal, unscrew the lid, pull away and discard the seal. To re-tamper proof, push a new sterile lid firmly down on to the bottle and screw tight.

## Sterile Packaging

All bottles removed from the sterile pack have visual tamper evident bands. The bottles are sterile, safe and ready to use. Once filled, bottles can be resealed with colour coded sterile caps denoting:

**Blue**: Donor breast milk **Peppermint & Yellow**: Breast milk
and / or special feeds

- Bisphenol A and Phthalate free
- **⊘** Fully compliant with EU Directive
- Manufactured, designed and sterilised in the UK
- Oclearly and accurately calibrated
- Peace of mind for transporting feeds
- Oclour-coded, re-sealing caps
- Batch numbered and traceable for safety
- Standard thread compatible with all collecting kits
- Protects from contamination
- Supports risk management