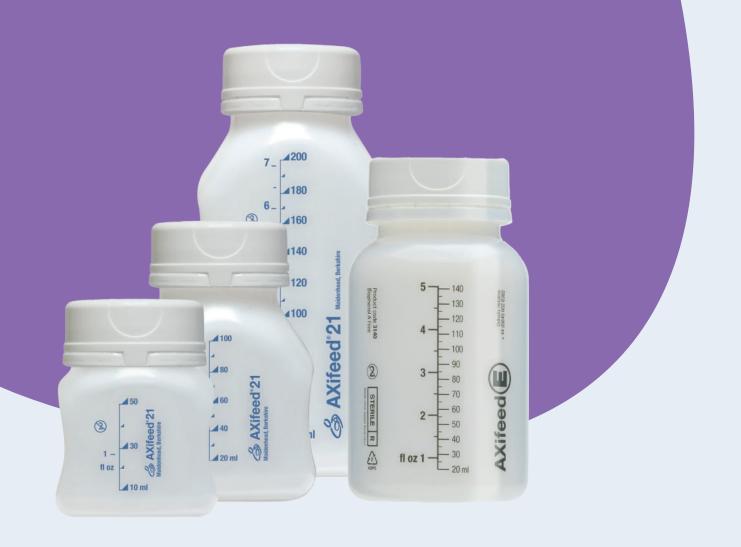

| Product Code | Description                 | Detail     | Qty |
|--------------|-----------------------------|------------|-----|
| AXI-20506    | Axifeed 21 bottle & cap     | 50ml       | 240 |
| AXI-21006    | Axifeed 21 bottle & cap     | 100ml      | 240 |
| AXI-22006    | Axifeed 21 bottle & cap     | 200ml      | 240 |
| AXI-31406    | AXifeed 'E' bottle (round)  | 140ml      | 100 |
| AXI-26006    | Axifeed Temper Evident Caps | Yellow     | 300 |
| AXI-24106    | Axifeed Temper Evident Caps | Mint Green | 300 |
| AXI-25006    | Axifeed Temper Evident Caps | Blue       | 300 |
| AXI-2800     | Axifeed Sterile Feeding Cup | 40ml       | 50  |