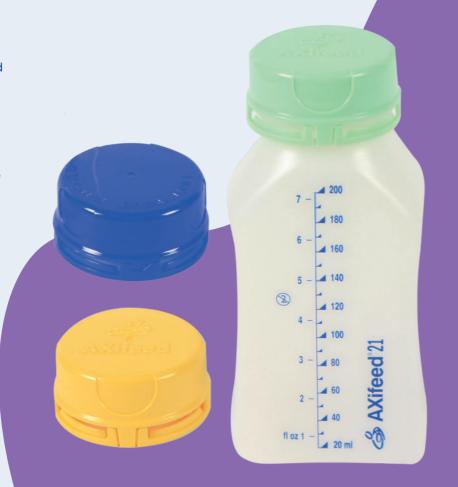

## **Tamper Evident**

Our colour-coded cap system ensures the integrity of the feed from source to baby. Simply open the bottle to break the seal, unscrew the lid, pull away and discard the seal. To re-tamper proof, push a new sterile lid firmly down on to the bottle and screw tight.

## Sterile Packaging

All bottles removed from the sterile pack have visual tamper evident bands. The bottles are sterile, safe and ready to use. Once filled, bottles can be resealed with colour coded sterile caps denoting:

**Blue**: Donor breast milk **Peppermint & Yellow**: Breast milk

and / or special feeds

- Freezer safe down to -40c
- Bisphenol A and Phthalate free
- Fully compliant with EU Directive
- Manufactured, designed and sterilised in the UK
- Oclearly and accurately calibrated
- Peace of mind for transporting feeds
- Oclour-coded, re-sealing caps
- **O** Batch numbered and traceable for safety
- Standard thread compatible with all collecting kits
- Protects from contamination
- Supports risk management