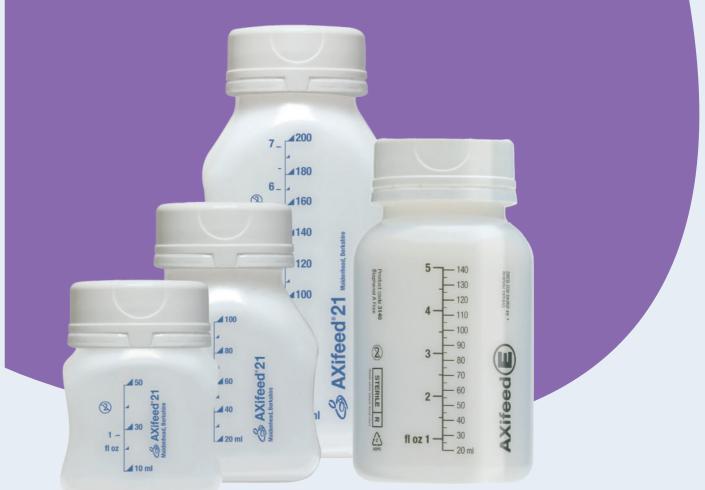

## **Product Information**

| Product Code | Description                 | Detail     | Qty |
|--------------|-----------------------------|------------|-----|
| AXI-20506    | Axifeed 21 bottle & cap     | 50ml       | 240 |
| AXI-21006    | Axifeed 21 bottle & cap     | 100ml      | 240 |
| AXI-22006    | Axifeed 21 bottle & cap     | 200ml      | 240 |
| AXI-31406    | AXifeed 'E' bottle (round)  | 140ml      | 100 |
| AXI-26006    | Axifeed Temper Evident Caps | Yellow     | 300 |
| AXI-24106    | Axifeed Temper Evident Caps | Mint Green | 300 |
| AXI-25006    | Axifeed Temper Evident Caps | Blue       | 300 |
| AXI-2800     | Axifeed Sterile Feeding Cup | 40ml       | 50  |